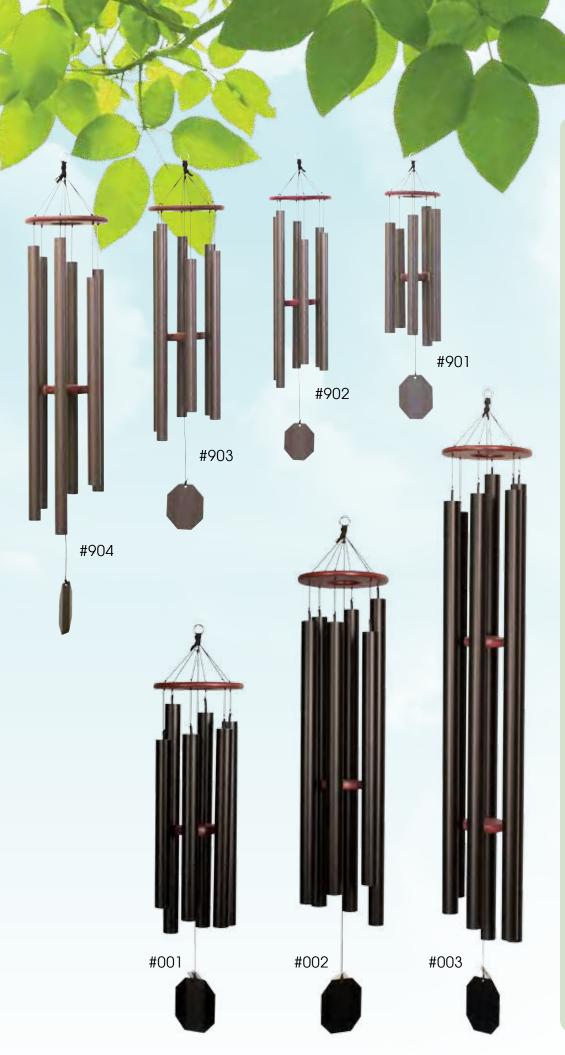

## Sepia Series

With an attractive hammertone finish color, this popular series will inspire your personal "serenity."

| #901        | <b>Solar Singer</b><br>38″ long, 1½″ round |
|-------------|--------------------------------------------|
| <b>#902</b> | <b>Serenity</b><br>48" long, 1½" round     |
| #903        | Summer Songfest<br>52″ long, 1½″ round     |
| #904        | Sonic Sound Waves                          |

**#904 Sonic Sound Waves** 56" long, 1½" round

Sepia Detail

# Twilight Series

The largest series of wind chimes available, these lulling tones will ensure tranquility.

| #003 | Music of the Universe |
|------|-----------------------|
|      | 84" long, 2" round    |
| #002 | Dream Maker           |
|      | 64" long, 2" round    |
| #001 | Aqua Tune             |
|      | 51″ long, 2″ round    |
|      |                       |

Tex Black Detail