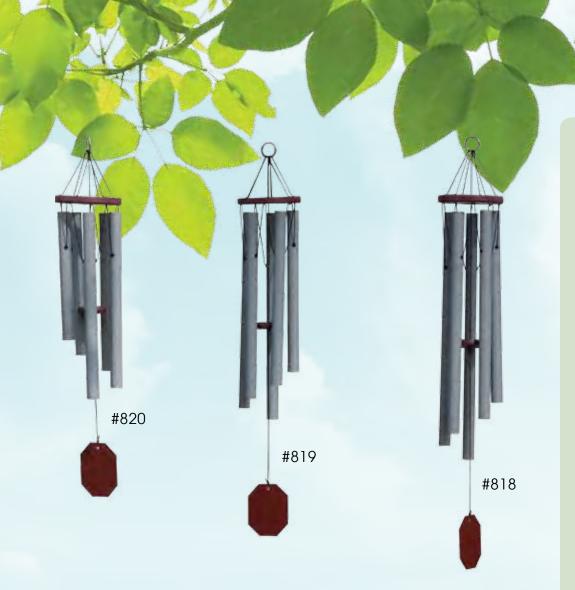

#### Granite Series

These smaller wind chimes were inspired by nature's own cheerful calls, gently lifting the spirits.

| #818 | Zephyr Valley      |
|------|--------------------|
|      | 37″ long, 1″ round |
|      |                    |

#819 Spring Meadow Song 32" long, 1" round

#820 Sparkling Brook 29" long, 1" round

Granite Detail