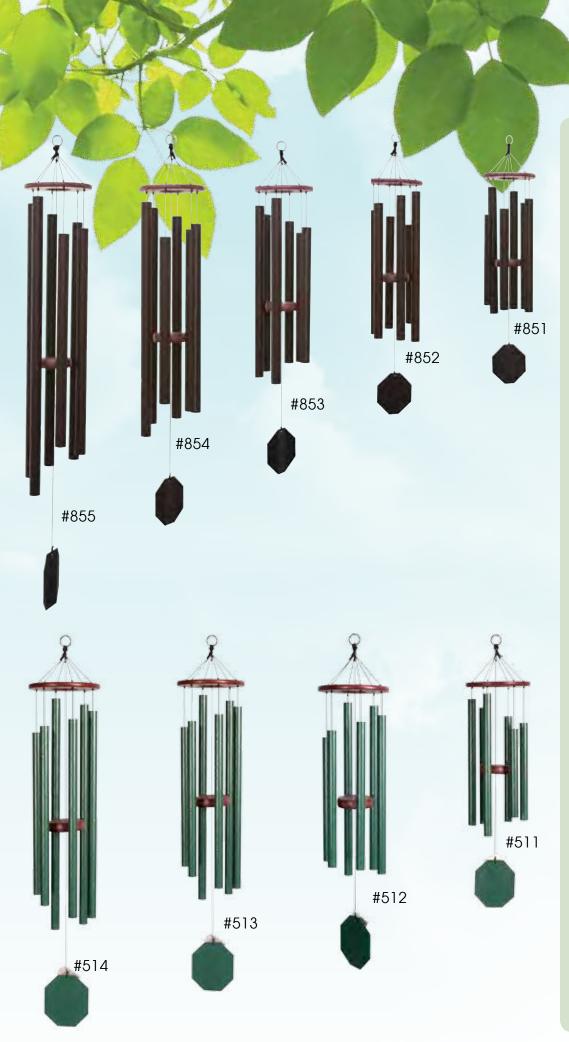

# Biblical Bells

#### **Textured Copper**

The resounding tones of these bells encourage meditation and reflections on the instruments of the Bible.

| #855 | <b>Harmonica</b><br>48″ long, 1¼″ round         |
|------|-------------------------------------------------|
| #854 | Victory Bells of Jericho<br>43" long, 1¼" round |
| #853 | <b>King David's Harp</b><br>37" long, 1¼" round |
| #852 | <b>Song of Solomon</b><br>31″ long, 1¼″ round   |
| #851 | Melody of the Heart                             |

26" long, 1¼" round

Textured Copper Detail

### Evergreen Series

A series reminiscent of summer rain and camping, these are meant for those with a love of the great outdoors.

- #514 Forest Edge 44" long, 1" round#513 Tranquil Rain
- 37" long, 1" round
- **#512** Songbird 32" long, 1" round
- **#511 Tinker Belle** 28" long, 1" round

Malachite Detail