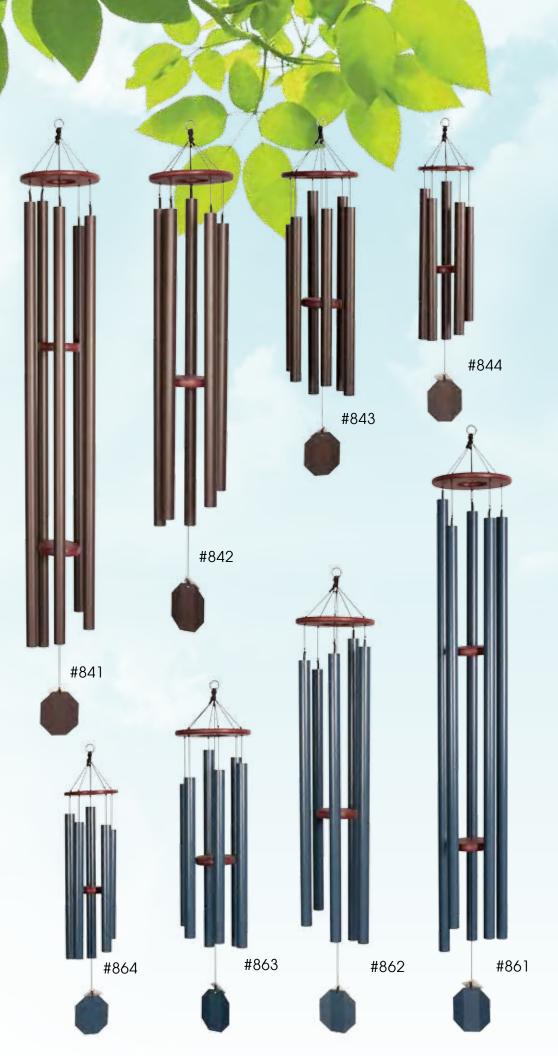

## Ultimate Series

#### Terra

The Big Ben creates a deep resonating tone, while the Hummer chime is a favorite for many.

| #841 | Big | Ben   |     |       |
|------|-----|-------|-----|-------|
|      | 82″ | long, | 1½″ | round |

- **#842** Court Haus 62" long, 1½" round
- **#843 Hummer** 46" long, 1½" round
- #844 Baby Ben 39" long, 1½" round

Terra Detail

# Ultimate Series

#### Sapphire

The Court Haus chime creates a deep instrumental sound. The Baby Ben creates a soft lulling tone.

- **#861 Big Ben** 82" long, 1½" round
- **#862 Court Haus** 62" long, 1½" round
- **#863 Hummer** 46" long, 1½" round
- #864 Baby Ben 39" long, 1½" round