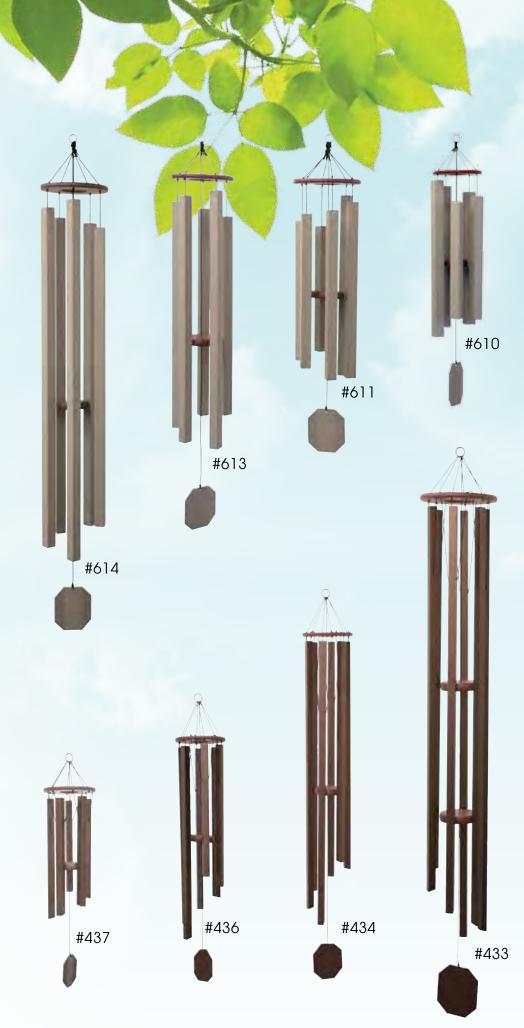

#### Textured Taupe

These contemporary style chimes feature a unique 1½" square tube construction creating a soft and melodious tune.

- **#614** Sunsetter 75" long, 1½" square
- **#613** Country Music 62" long, 1½" square
- **#611 Dutch Bell** 46" long, 1½" square
- **#610** Alpine Whisper 38" long, 1½" square

Textured Taupe Detail

#### Bronze Series

From the soothing sounds of an ocean breeze and a mountain serenade to the rich tones of a grandfather clock, you will love these chimes.

- #433 Grandfather Clock 78" long, 1" square
- #434 Church Bell 57" long, 1" square
- **#436 Mountain Serenade** 43" long, 1" square
- **#437** Ocean Breeze 30" long, 1" square

Bronze Detail