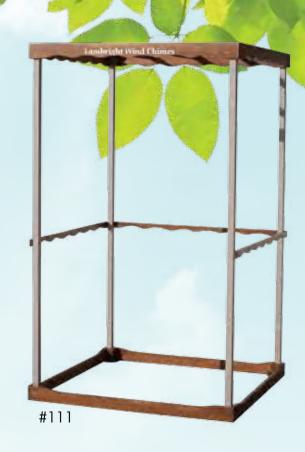

# Display Stand

This attractive display stand is constructed of solid oak with aluminum posts. Two levels to display varied sizes of chimes. Stand displays 20-30 chimes, depending on thier size.

**#111 Display Stand** 39" x 39" x 82"