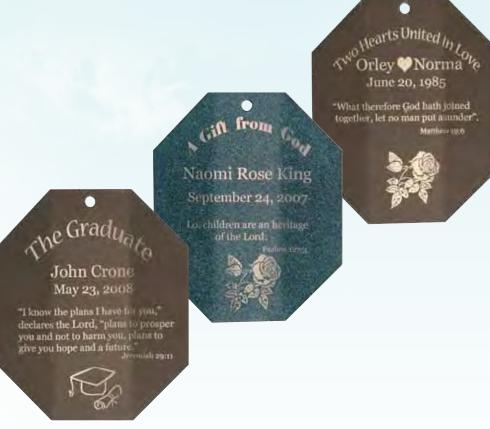

# Chime Engravings

Engravings are available on all chimes and make great gifts. We can engrave names, dates, clipart of your choosing as well as many other items. Allow 1 to 2 weeks.